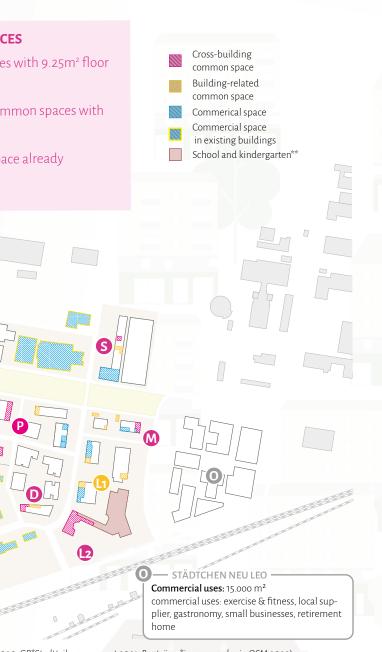

#### **KEY FACTS NEU LEOPOLDAU**

- Location: area of former gas plant in Vienna-Floridsdorf Start of planning: 2012
- Start of construction: 2017
- Completion: 2024
- Planning area: ca. 17 hectare\* • Approx. 1.290 new apartments
- 9 cross-building common spaces
- $\blacktriangleright$  70.000 m<sup>2</sup> commercial space<sup>\*\*</sup>
- ▶ 17 historic buildings
- Project corporation: Neu Leopoldau Entwicklungs GmbH\*\*\* ( 51% Wiener Netze GmbH, 49% WSE)

**2%** subsidised

27% subsidise SMART apartm

shared flats

4% subsidised muni

wohnungen NEU"

pal housing "Gemeinde-

14% privately

All newly developed building plots incl. existing building plots and building plot O.

and existing buildings (incl. plot O) as well as a potential area in the north of the area.

\*\*\* Today: WSTW-WSF Entwicklunas GmbH

\*\* This figure refers to the gross floor area of the commercial areas already realised in new