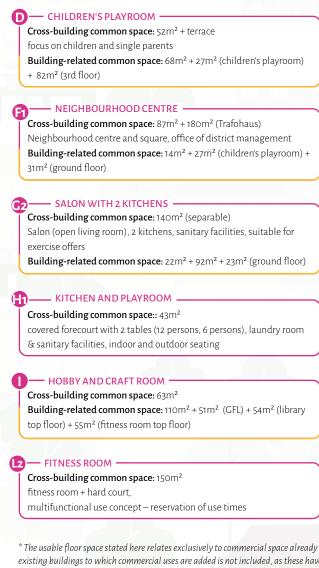

The development of the neighbourhood started in 2012 with

7% subsidised rental apart

ments with purchase option

| <b>Cross-building common space</b> : 52m <sup>2</sup> + terrace<br>focus on children and single parents                       | Cross-building common space: 58m <sup>2</sup>                                                                 |
|-------------------------------------------------------------------------------------------------------------------------------|---------------------------------------------------------------------------------------------------------------|
| Building-related common space: 68m <sup>2</sup> + 27m <sup>2</sup> (children's playroom)                                      | multifunctional common space, tea kitchen, WC, indoor and outdoor seating (concept developed by youth centre) |
| + $82m^2$ (3rd floor)                                                                                                         | Building-related common space: 14m <sup>2</sup> (container box with bicycle                                   |
| · ozin Granoor)                                                                                                               | workshop) + 14 m <sup>2</sup> (container box with caretaker) + $42m^2$ (top floor) +                          |
|                                                                                                                               | $21 \text{ m}^2$ (yoga room top floor) + 10m <sup>2</sup> (summer kitchen top floor)                          |
|                                                                                                                               |                                                                                                               |
| <b>Cross-building common space:</b> 87m <sup>2</sup> + 180m <sup>2</sup> (Trafohaus)                                          |                                                                                                               |
| Neighbourhood centre and square, office of district management                                                                | P POP-UP-ROOMS                                                                                                |
| Building-related common space: 14m <sup>2</sup> + 27m <sup>2</sup> (children's playroom) +<br>31m <sup>2</sup> (ground floor) | Cross-building common space: 180m <sup>2</sup>                                                                |
| 3111- (ground noor)                                                                                                           | 5 boxes connected by a corridor                                                                               |
|                                                                                                                               | use flexibility, marketplace character, event space                                                           |
| SALON WITH 2 KITCHENS                                                                                                         | <b>Building-related common space:</b> $29m^2$ (basement) + $62m^2$ (ground                                    |
| <b>Cross-building common space:</b> 140m <sup>2</sup> (separable)                                                             | floor) + 22m² (5th floor)                                                                                     |
| Salon (open living room), 2 kitchens, sanitary facilities, suitable for                                                       |                                                                                                               |
| exercise offers                                                                                                               | S — BICYCLE WORKSHOP —                                                                                        |
| <b>Building-related common space:</b> 22m <sup>2</sup> + 92m <sup>2</sup> + 23m <sup>2</sup> (ground floor)                   | Cross-building common space: 29m <sup>2</sup>                                                                 |
|                                                                                                                               | Building-related common space: 44m² (ground floor)                                                            |
| KITCHEN AND PLAYROOM                                                                                                          |                                                                                                               |
| Cross-building common space:: 43m <sup>2</sup>                                                                                | B                                                                                                             |
| covered forecourt with 2 tables (12 persons, 6 persons), laundry room                                                         | Area: 72m <sup>2</sup> + 53m <sup>2</sup> (ground floor)                                                      |
| & sanitary facilities, indoor and outdoor seating                                                                             |                                                                                                               |
|                                                                                                                               | BUILDING-RELATED COMMONS SPACE                                                                                |
| HOBBY AND CRAFT ROOM                                                                                                          | Area: 82m <sup>2</sup> (ground floor)                                                                         |
| Cross-building common space: 63m <sup>2</sup>                                                                                 | Aica. 02111 (ground noor)                                                                                     |
| Building-related common space: 110m <sup>2</sup> + 51m <sup>2</sup> (GFL) + 54m <sup>2</sup> (library                         |                                                                                                               |
| top floor) + 55m <sup>2</sup> (fitness room top floor)                                                                        | BUILDING-RELATED COMMONS SPACE                                                                                |
|                                                                                                                               | Area: 50m² (lobby ground floor) + 68m² (lobby ground floor)+ 46m²                                             |
|                                                                                                                               | (ground floor)                                                                                                |
| FITNESS ROOM                                                                                                                  |                                                                                                               |
| Cross-building common space: 150m <sup>2</sup>                                                                                | 0 BUILDING-RELATED COMMONS SPACE                                                                              |
| fitness room + hard court,                                                                                                    | Area: 39m <sup>2</sup> (ground floor)                                                                         |
| multifunctional use concept – reservation of use times                                                                        |                                                                                                               |
|                                                                                                                               |                                                                                                               |
| he usable floor space stated here relates exclusively to commercial space already real                                        |                                                                                                               |