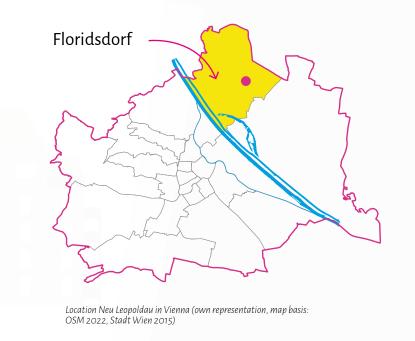

(IBA Wien 2022, WSTW-WSE 2022)

The neighbourhood Neu Leopoldau is located in Vienna Floridsdorf, about 8,5 km from the city centre. Between allotment gardens and commercial areas, a new neighbourhood with around 1.290 apartments is being built on the approximately 17 ha\* site of the former Leopoldau gas plant.