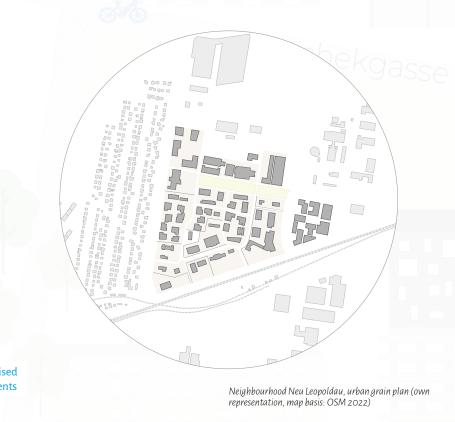

Old historical structures are transformed into a **mixed-use neighbourhood** for living and working, while some existing buildings and old trees are preserved. In total, 17 historic buildings are incorporated into the urban development and reused. Existing tree avenues partly determine the street layout, which is a significant quality of the neighbourhood and creates a sense of identity.