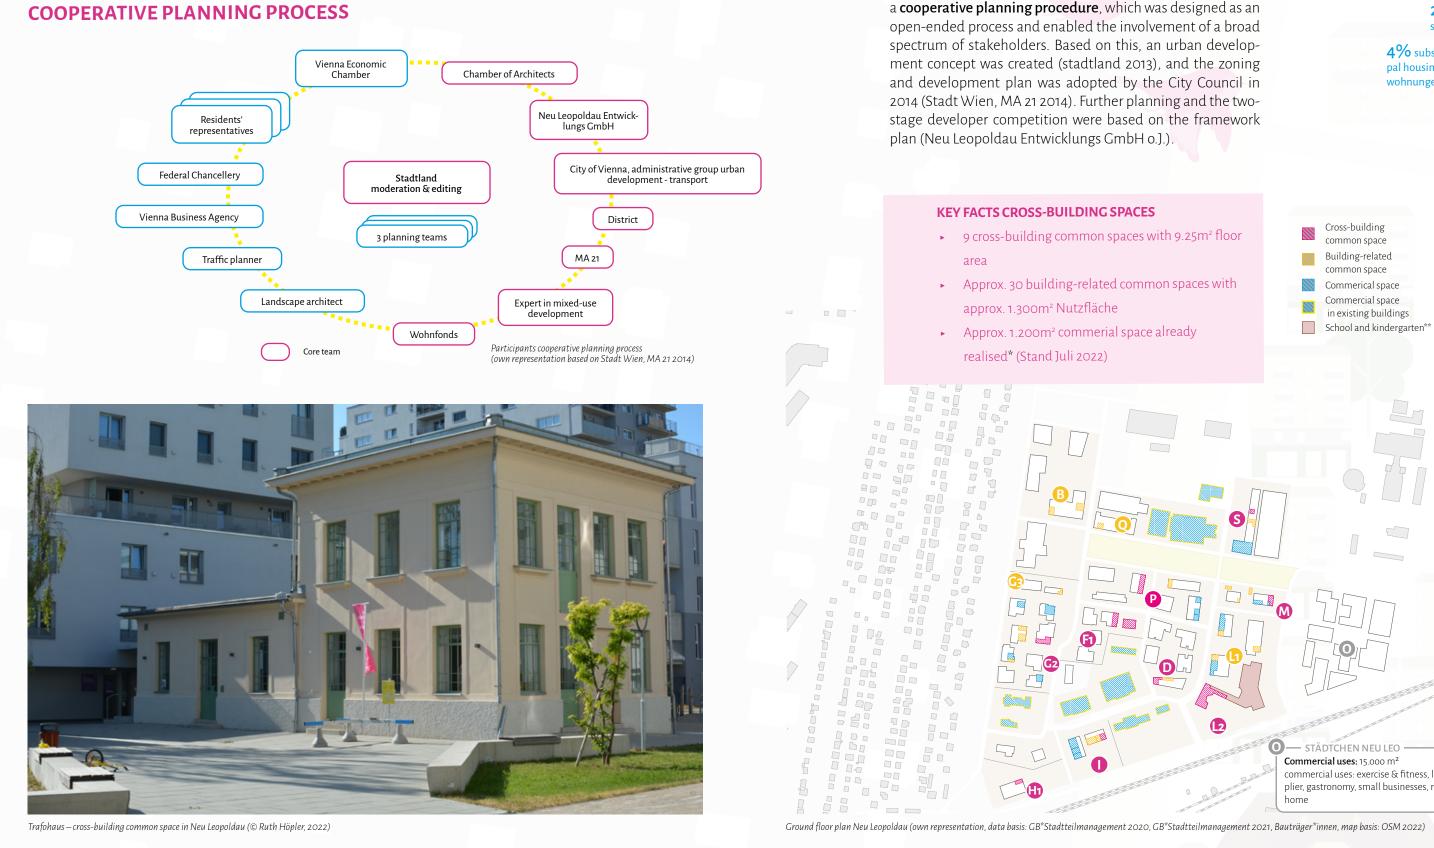

#### **KEY FACTS NEU LEOPOLDAU**

- Location: area of former gas plant in Vienna-Floridsdorf Start of planning: 2012
- Start of construction: 2017
- Completion: 2024
- Planning area: ca. 17 hectare\* • Approx. 1.290 new apartments
- 9 cross-building common spaces
- $\blacktriangleright$  70.000 m<sup>2</sup> commercial space<sup>\*\*</sup>
- ▶ 17 historic buildings
- Project corporation: Neu Leopoldau Entwicklungs GmbH\*\*\* ( 51% Wiener Netze GmbH, 49% WSE)

The development of the neighbourhood started in 2012 with

7% subsidised rental apart

ments with purchase option

| <b>Cross-building common space</b> : 52m <sup>2</sup> + terrace<br>focus on children and single parents                       | Cross-building common space: 58m <sup>2</sup>                                                                 |
|-------------------------------------------------------------------------------------------------------------------------------|---------------------------------------------------------------------------------------------------------------|
| Building-related common space: 68m <sup>2</sup> + 27m <sup>2</sup> (children's playroom)                                      | multifunctional common space, tea kitchen, WC, indoor and outdoor seating (concept developed by youth centre) |
| + $82m^2$ (3rd floor)                                                                                                         | Building-related common space: 14m <sup>2</sup> (container box with bicycle                                   |
| · ozin Granoor)                                                                                                               | workshop) + 14 m <sup>2</sup> (container box with caretaker) + $42m^2$ (top floor) +                          |
|                                                                                                                               | $21 \text{ m}^2$ (yoga room top floor) + 10m <sup>2</sup> (summer kitchen top floor)                          |
|                                                                                                                               |                                                                                                               |
| <b>Cross-building common space:</b> 87m <sup>2</sup> + 180m <sup>2</sup> (Trafohaus)                                          |                                                                                                               |
| Neighbourhood centre and square, office of district management                                                                | P POP-UP-ROOMS                                                                                                |
| Building-related common space: 14m <sup>2</sup> + 27m <sup>2</sup> (children's playroom) +<br>31m <sup>2</sup> (ground floor) | Cross-building common space: 180m <sup>2</sup>                                                                |
| 3111- (ground noor)                                                                                                           | 5 boxes connected by a corridor                                                                               |
|                                                                                                                               | use flexibility, marketplace character, event space                                                           |
| SALON WITH 2 KITCHENS                                                                                                         | <b>Building-related common space:</b> $29m^2$ (basement) + $62m^2$ (ground                                    |
| <b>Cross-building common space:</b> 140m <sup>2</sup> (separable)                                                             | floor) + 22m² (5th floor)                                                                                     |
| Salon (open living room), 2 kitchens, sanitary facilities, suitable for                                                       |                                                                                                               |
| exercise offers                                                                                                               | S — BICYCLE WORKSHOP —                                                                                        |
| <b>Building-related common space:</b> 22m <sup>2</sup> + 92m <sup>2</sup> + 23m <sup>2</sup> (ground floor)                   | Cross-building common space: 29m <sup>2</sup>                                                                 |
|                                                                                                                               | Building-related common space: 44m² (ground floor)                                                            |
| KITCHEN AND PLAYROOM                                                                                                          |                                                                                                               |
| Cross-building common space:: 43m <sup>2</sup>                                                                                | B                                                                                                             |
| covered forecourt with 2 tables (12 persons, 6 persons), laundry room                                                         | Area: 72m <sup>2</sup> + 53m <sup>2</sup> (ground floor)                                                      |
| & sanitary facilities, indoor and outdoor seating                                                                             |                                                                                                               |
|                                                                                                                               | BUILDING-RELATED COMMONS SPACE                                                                                |
| HOBBY AND CRAFT ROOM                                                                                                          | Area: 82m <sup>2</sup> (ground floor)                                                                         |
| Cross-building common space: 63m <sup>2</sup>                                                                                 | Aica. 02111 (ground noor)                                                                                     |
| Building-related common space: 110m <sup>2</sup> + 51m <sup>2</sup> (GFL) + 54m <sup>2</sup> (library                         |                                                                                                               |
| top floor) + 55m <sup>2</sup> (fitness room top floor)                                                                        | BUILDING-RELATED COMMONS SPACE                                                                                |
|                                                                                                                               | Area: 50m² (lobby ground floor) + 68m² (lobby ground floor)+ 46m²                                             |
|                                                                                                                               | (ground floor)                                                                                                |
| FITNESS ROOM                                                                                                                  |                                                                                                               |
| Cross-building common space: 150m <sup>2</sup>                                                                                | 0 BUILDING-RELATED COMMONS SPACE                                                                              |
| fitness room + hard court,                                                                                                    | Area: 39m <sup>2</sup> (ground floor)                                                                         |
| multifunctional use concept – reservation of use times                                                                        |                                                                                                               |
|                                                                                                                               |                                                                                                               |
| he usable floor space stated here relates exclusively to commercial space already real                                        |                                                                                                               |