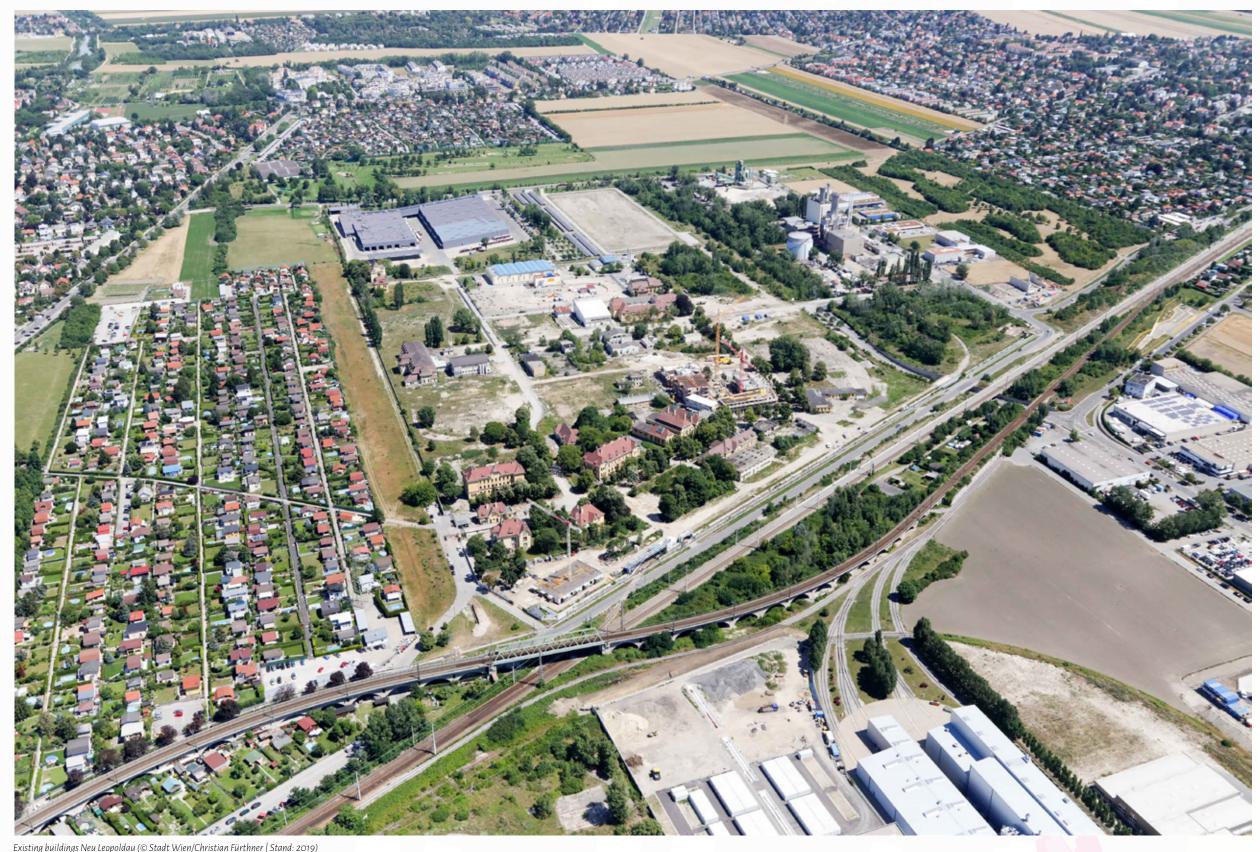

(IBA Wien 2022, WSTW-WSE 2022)

The neighbourhood Neu Leopoldau is located in Vienna Floridsdorf, about 8,5 km from the city centre. Between allotment gardens and commercial areas, a new neighbourhood with around 1.290 apartments is being built on the approximately 17 ha\* site of the former Leopoldau gas plant.

Old historical structures are transformed into a **mixed-use neighbourhood** for living and working, while some existing buildings and old trees are preserved. In total, 17 historic buildings are incorporated into the urban development and reused. Existing tree avenues partly determine the street layout, which is a significant quality of the neighbourhood and creates a sense of identity.