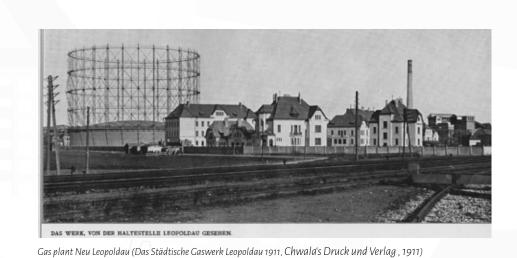

(IBA Wien 2022, WSTW-WSE 2022)

The neighbourhood Neu Leopoldau is located in Vienna Floridsdorf, about 8,5 km from the city centre. Between allotment gardens and commercial areas, a new neighbourhood with around 1.290 apartments is being built on the approximately 17 ha\* site of the former Leopoldau gas plant.

Old historical structures are transformed into a **mixed-use neighbourhood** for living and working, while some existing buildings and old trees are preserved. In total, 17 historic buildings are incorporated into the urban development and reused. Existing tree avenues partly determine the street layout, which is a significant quality of the neighbourhood and creates a sense of identity.